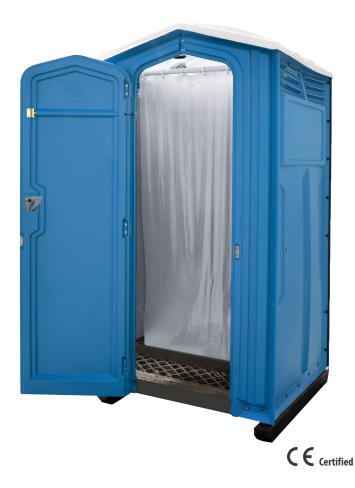

# PORTA SHOWER

### **HOT SHOWER**

By design, the Porta Shower™ is simple to connect to the available water source and the gas heater provides an almost immediate flow of warm water for users. Those setting up the shower and those using it will both be pleasantly surprised at how well the Porta Shower meets the need for comfort and convenience.

### **COLD SHOWER**

The mobile, economic cold water shower cabin impresses both rental companies and users and is already being used on beaches, lakesides and camping sites across Europe. The shower head can be adjusted manually, from a powerful massage jet to a soft normal spray.