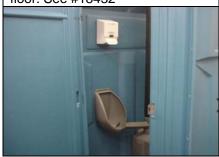

# HAND SOAP/SANITIZER DISPENSERS

Left Panel over the Urinal (centered), 61" to top hole from floor. See #18432

Location other options