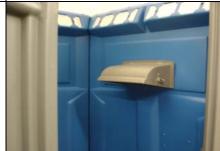

### Location "C"

PAPERGUARD/WITH SLIMMATE II Right panel, logo area

3 ROLL PAPERGUARD / WITH **SLIMMATE II** Right panel, see 3 roll paperguard

installation instructions P/N 18142

### Location SLIMMATE II

Right front corner of unit. Mount per Slimmate II installation instructions P/N 16364.