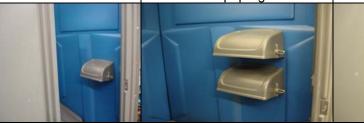

#### **Location PAPERGUARD** Right panel, see Tufway unit assembly instructions P/N 10900.

#### 2 PAPERGUARD PER UNIT Right panel, mount lower paperguard see unit assembly instructions P/N 10900. Mount upper paperguard 2 1/4" directly above lower paperguard.

3 ROLL PAPERGUARD Right panel, see 3 roll paperguard installation instructions P/N 18142

### Location "C"

PAPERGUARD/WITH SLIMMATE II Right panel, logo area

3 ROLL PAPERGUARD / WITH **SLIMMATE II** Right panel, see 3 roll paperguard

installation instructions P/N 18142