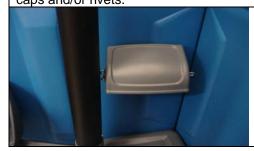

#### **Location PAPERGUARD** Right panel, see Tufway unit assembly instructions P/N 10900.

### Location "C"

PAPERGUARD/WITH SLIMMATE II Right panel, logo area

3 ROLL PAPERGUARD / WITH **SLIMMATE II** Right panel, see 3 roll paperguard

installation instructions P/N 18142