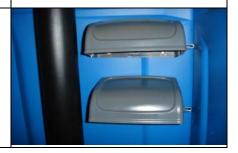

#### 2 PAPERGUARD PER UNIT Right panel, mount lower paperguard see unit assembly instructions P/N 10900. Mount upper paperguard 2 1/4" directly above lower paperguard.

3 ROLL PAPERGUARD Right panel, see 3 roll paperguard installation instructions P/N 18142

#### PAPERGUARDS /2 PER UNIT WITH SLIMMATE II Mount lower paperguard in the same location as unit with Slimmate II with single paperguard. Mount upper paperguard 2" directly above lower paperguard.