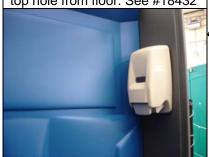

## HAND SANITIZER / SOAP DISPENSERS

Right facing (hasp side) on inside of front (centered), 61" to top hole from floor. See #18432

Location "A"

Location 'B"

# HAND SOAP/SANITIZER DISPENSERS

Left Panel over the Urinal (centered), 61" to top hole from floor. See #18432

Location other options