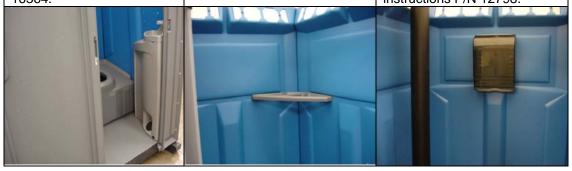

#### **SHELF**

Right rear corner, see shelf installation instructions P/N 17455.

# PAPER TOWEL DISPENSER

Rear panel, see paper towel dispenser installation instructions P/N 12798.

Location other options