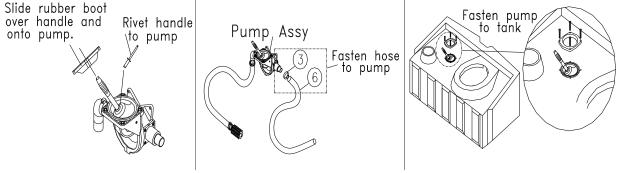

**3. Fasten Handle, Boot, Hose and Pump as Shown. NOTE:** The pump assy on the MX3 need to be turn so that the filter end is facing the tank side wall and **NOT** the toilet seat opening before mounting to tank.