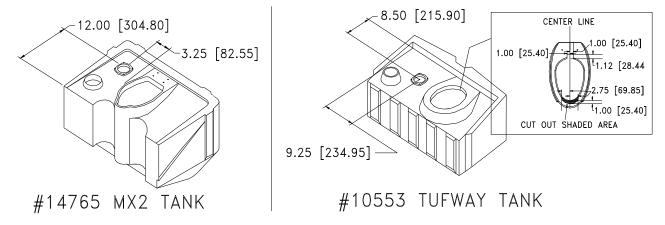

### **TOOLS**

\*DRILL, \*5/16 DRILL BIT, \*3-1/2 HOLE SAW, \*FLAT BLADE SCREWDRIVER, \*UTILITY KNIFE, \*PENCIL, \*Jig Saw

1. **Drill Pump Mounting Holes:** Find the tank that you will be mounting the Hand Flush kit too. Measure to center as shown and mark with pencil. With 3-1/2 hole saw, drill through tank wall. Center top plate (this will be with #19173 pump) over 3-1/2 hole. Mark the (4) holes with pencil. Remove plate and drill (4) with 5/16 drill bit. On some tanks you may have to cut a slot in the opening for the hose and elbow clearance. Do that at this time as shown.

## 6. Attach Pump Outlet Hose to Bowl Asssembly:

\* Tip bowl up to attach the hose with a hose clamp to bowl assy fitting. **Note:** Tufway and Global tanks cut 6" length from end of hose to be installed on bowl fitting.