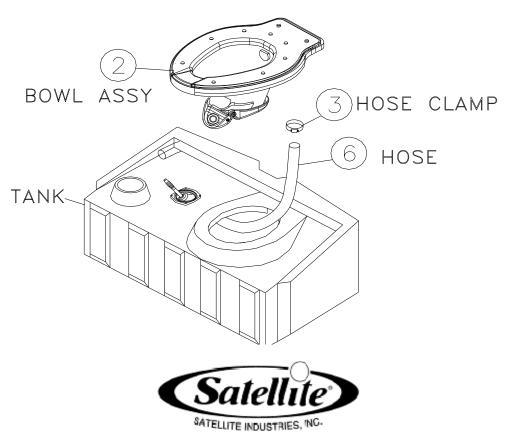

## 6. Attach Pump Outlet Hose to Bowl Asssembly:

\* Tip bowl up to attach the hose with a hose clamp to bowl assy fitting. **Note:** Tufway and Global tanks cut 6" length from end of hose to be installed on bowl fitting.