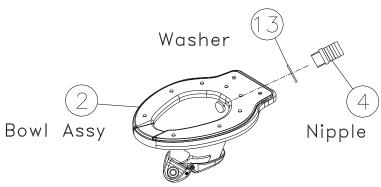

**4. Fasten Nipple and Washer to Bowl Assy as Shown.** Place washer between nipple and nozzle. Thread nipple on bowl assy nozzle.

PN 20947 REV D 10-18-11