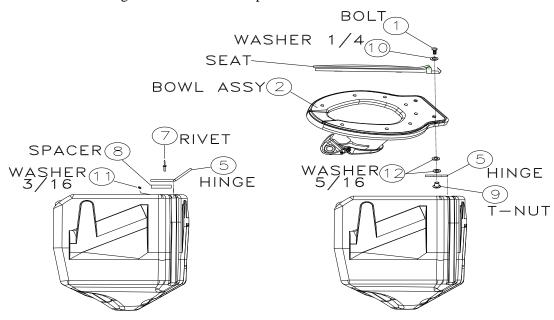

#### 5. Install Bowl to Tank:

- \* Fasten hinge to tank as shown in first picture. Fasten all (4) holes. Use toilet seat bolts to position spacer and hinge. Transfer drill through hinge, spacer and tank.
- \* Fasten bowl and toilet to hinge as shown in second picture. Fasten both toilet seat holes to tank.