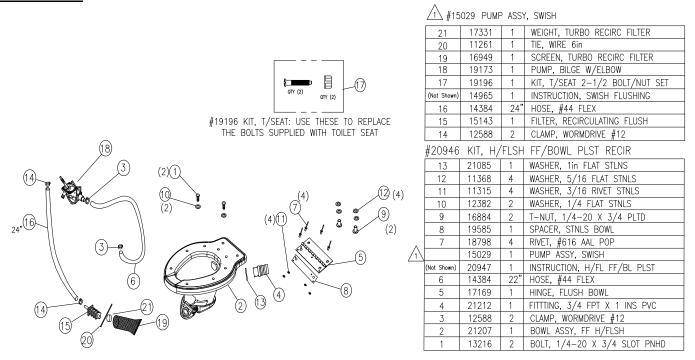

# INSTRUCTIONS HAND FLUSH/FRESH FLUSH BOWL INSTALLATION

**INTRODUCTION:** Portable restrooms and accessory kits must be assembled according to approved assembly procedures. Avoid variations in assembly procedures could adversely affect product life and warranty. **HARDWARE** 

### **TOOLS**

\*DRILL, \*5/16 DRILL BIT, \*3-1/2 HOLE SAW, \*FLAT BLADE SCREWDRIVER, \*UTILITY KNIFE, \*PENCIL, \*Jig Saw

1. **Drill Pump Mounting Holes:** Find the tank that you will be mounting the Hand Flush kit too. Measure to center as shown and mark with pencil. With 3-1/2 hole saw, drill through tank wall. Center top plate (this will be with #19173 pump) over 3-1/2 hole. Mark the (4) holes with pencil. Remove plate and drill (4) with 5/16 drill bit. On some tanks you may have to cut a slot in the opening for the hose and elbow clearance. Do that at this time as shown.

### 2. Drill Pump Mounting Hole:

- \* Drill out 3-1/2 hole saw and 5/16 hole at location shown. Use top plate from #15029 pump assy box.
- \* Mark and drill the (3) remaining mounting holes using 5/16" drill bit.

**3. Fasten Handle, Boot, Hose and Pump as Shown. NOTE:** The pump assy on the MX3 need to be turn so that the filter end is facing the tank side wall and **NOT** the toilet seat opening before mounting to tank.

**4. Fasten Nipple and Washer to Bowl Assy as Shown.** Place washer between nipple and nozzle. Thread nipple on bowl assy nozzle.

PN 20947 REV D 10-18-11

#### 5. Install Bowl to Tank:

- \* Fasten hinge to tank as shown in first picture. Fasten all (4) holes. Use toilet seat bolts to position spacer and hinge. Transfer drill through hinge, spacer and tank.
- \* Fasten bowl and toilet to hinge as shown in second picture. Fasten both toilet seat holes to tank.

## 6. Attach Pump Outlet Hose to Bowl Asssembly:

\* Tip bowl up to attach the hose with a hose clamp to bowl assy fitting. **Note:** Tufway and Global tanks cut 6" length from end of hose to be installed on bowl fitting.