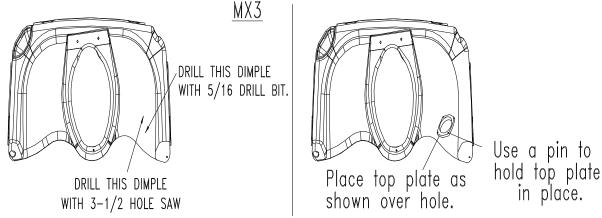

### **TOOLS**

\*DRILL, \*5/16 DRILL BIT, \*3-1/2 HOLE SAW, \*FLAT BLADE SCREWDRIVER, \*UTILITY KNIFE, \*PENCIL, \*Jig Saw

1. **Drill Pump Mounting Holes:** Find the tank that you will be mounting the Hand Flush kit too. Measure to center as shown and mark with pencil. With 3-1/2 hole saw, drill through tank wall. Center top plate (this will be with #19173 pump) over 3-1/2 hole. Mark the (4) holes with pencil. Remove plate and drill (4) with 5/16 drill bit. On some tanks you may have to cut a slot in the opening for the hose and elbow clearance. Do that at this time as shown.

**3. Fasten Handle, Boot, Hose and Pump as Shown. NOTE:** The pump assy on the MX3 need to be turn so that the filter end is facing the tank side wall and **NOT** the toilet seat opening before mounting to tank.