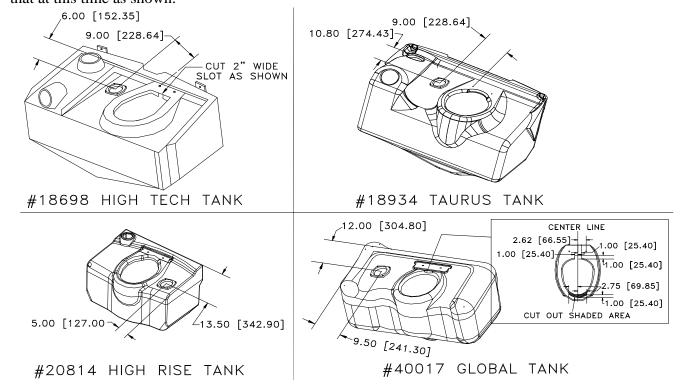

### **TOOLS**

\*DRILL, \*5/16 DRILL BIT, \*3-1/2 HOLE SAW, \*FLAT BLADE SCREWDRIVER, \*UTILITY KNIFE, \*PENCIL, \*Jig Saw

1. **Drill Pump Mounting Holes:** Find the tank that you will be mounting the Hand Flush kit too. Measure to center as shown and mark with pencil. With 3-1/2 hole saw, drill through tank wall. Center top plate (this will be with #19173 pump) over 3-1/2 hole. Mark the (4) holes with pencil. Remove plate and drill (4) with 5/16 drill bit. On some tanks you may have to cut a slot in the opening for the hose and elbow clearance. Do that at this time as shown.

## 6. Attach Pump Outlet Hose to Bowl Asssembly:

\* Tip bowl up to attach the hose with a hose clamp to bowl assy fitting. **Note:** Tufway and Global tanks cut 6" length from end of hose to be installed on bowl fitting.