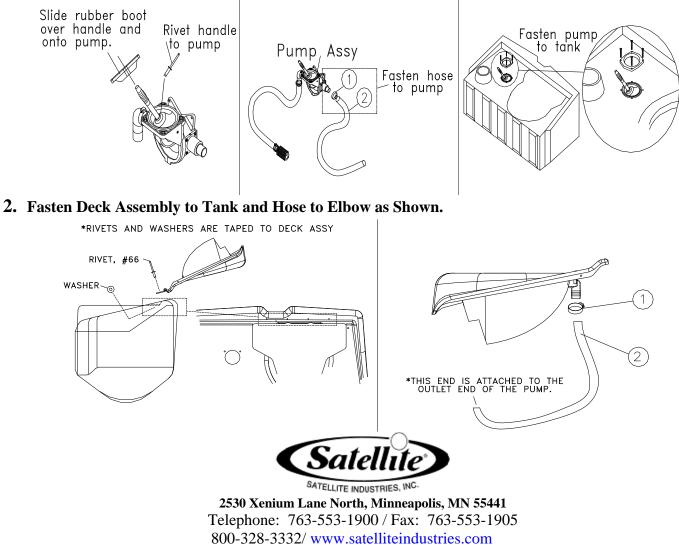

| 14965   | 1     | INSTRUCTION, SWISH FLUSHING    |
|                   | 5           | 14384   | 24"   | HOSE, #44 FLEX                 |
| $\langle \rangle$ | 4           | 15143   | 1     | FILTER, RECIRCULATING FLUSH    |
|                   | 3           | 12588   | 2     | CLAMP, WORMDRIVE #12           |
|                   | ^           |         |       |                                |
| 2                 | 1           | 15029   | 1     | PUMP ASSY, SWISH               |
|                   | 2           | 17096   | 1     | HOSE, 3/4 X 25 GREEN           |
|                   | 1           | 12588   | 2     | CLAMP, WORMDRIVE #12           |

## TOOLS: •Electric/Cordless Drill •Rivet Gun •Phillips Screw Driver or Driver Bit

## 1. Fasten Handle, Boot, Hose and Pump as Shown.