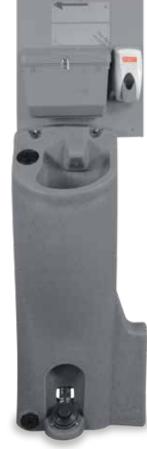

## **Pro - 12**

#### Why?

Possibly the most flexible of the in-unit hand washing stations on the market, the Pro-12 provides ample reservoir space as well as the ability to place it in any of PolyPortables' standard size portable restrooms without removing the urinal.

- 12-gallon fresh water capacity.
- Hands free foot pump operation.
- Gray water drains directly into the portable restroom waste tank.
- Molded-in spigot makes for a vandal-discouraging design.
- 1.8 gallon per minute foot pump.