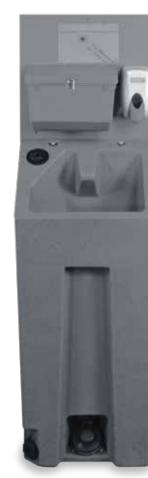

# **Pro - 22**

### Why?

This rugged internal hand wash station requires the removal of the portable restroom urinal, but gives the user 22-gallons of fresh water capacity. In situations requiring a fresh water flushing system, the Pro-22 serves as the unit of choice for both hand washing and as the fresh water reservoir for the flushing waste tank.

- 22-gallon fresh water capacity.
- Hands free foot pump operation.
- Gray water drains directly into the portable restroom waste tank.
- Molded-in spigot makes for a vandal-discouraging design.
- 1.8 gallon per minute foot pump.