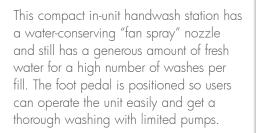

# Slimmate

**Maxim** 3000

#### Maxim 3000 Handwash

Stylish corner handwash with foot pump integrates seamlessly with the interior of the Maxim 3000. Extra-large basin is highly polished for easy cleaning and to keep it looking clean after many uses.

#### Maxim 3000 Full Forearm Handwash

The Maxim 3000 Full Forearm Handwash has a basin so large that the user can easily wash their forearm without the mess, and its 18" long basin is highly polished to keep it looking clean after many uses.