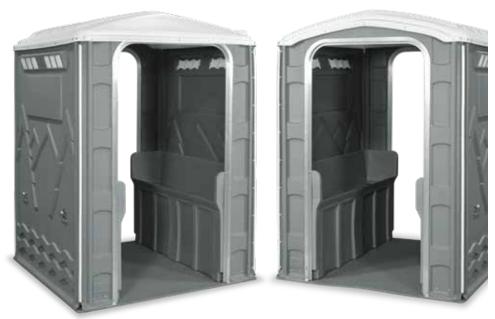

## Why?

Looking for a solution to backed-up lines at concerts, races or other special events where adult beverages are consumed? Check out the Urinal Unit. Built within the shell of an Enhanced Access Unit (EAU), this portable restroom can hold up to four men comfortably at one time. The trough tanks mimic expensive plumbed troughs found in many arenas and stadiums at a fraction of the cost.

#### **Specs**

| Height              | 86.5" (2,220 mm)                                  |
|---------------------|---------------------------------------------------|
| Width               | 61" (1,550 mm)                                    |
| Depth               | 61" (1,550 mm)                                    |
| Opening             | 35.5" w (901.7 mm)                                |
| Floor Area          | 3,721 in <sup>2</sup> (24,006.4 cm <sup>2</sup> ) |
| Tank Volume         | (2) 70 gal.                                       |
| # of Urinal Troughs | 2                                                 |
| Weight              | 290 lbs. (13.54 kg)                               |