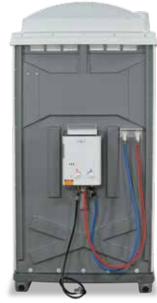

## Why?

Have you been searching for an affordable response to those customers looking for single-unit showers? Here's your answer: the Satellite | PolyPortables Fresh Start Portable Shower. Built within the empty cabana of a standard size portable restroom, the Fresh Start Portable Shower offers the conveniences of a home shower experience in a fully portable package. Water is heated to an average temperature of 115 degrees by a propane-fueled, on-demand water heater that may be adjusted to suit the user's comfort level.