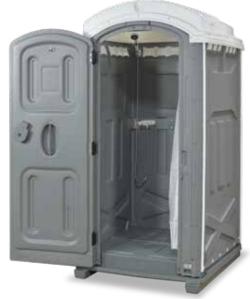

## Why?

Have you been searching for an affordable response to those customers looking for single-unit showers? Here's your answer: the Satellite | PolyPortables Fresh Start Portable Shower. Built within the empty cabana of a standard size portable restroom, the Fresh Start Portable Shower offers the conveniences of a home shower experience in a fully portable package. Water is heated to an average temperature of 115 degrees by a propane-fueled, on-demand water heater that may be adjusted to suit the user's comfort level.

## **Specs**

| Height w/Keystone Roof | 92" (2,336.8 mm)                                   |
|------------------------|----------------------------------------------------|
| Width                  | 43" (1,092.2 mm)                                   |
| Depth                  | 47" (1,193.8 mm)                                   |
| Door Opening           | 27" w (685.8 mm)                                   |
| Floor Area             | 1,681 in <sup>2</sup> (10,845.14 cm <sup>2</sup> ) |
| Weight                 | 154 lbs. (69.85 kg)                                |