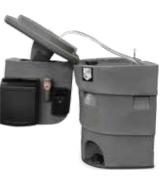

## Why?

The redesigned Wave has even more to offer with its sealed freshwater tank for added hygiene. The sealed tank allows for the use of chlorine tablets to kill harmful bacteria that may be living in the water, helping protect the user and the public from harm.

Large gray and fresh water compartments completely separated to prevent crosscontamination.