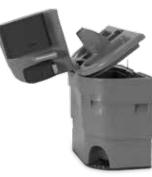

## Why?

The redesigned Wave has even more to offer with its sealed freshwater tank for added hygiene. The sealed tank allows for the use of chlorine tablets to kill harmful bacteria that may be living in the water, helping protect the user and the public from harm.

Large gray and fresh water compartments completely separated to prevent crosscontamination.