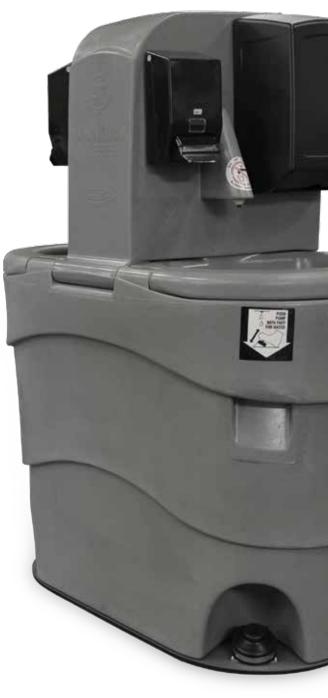

## Why?

The redesigned Wave has even more to offer with its sealed freshwater tank for added hygiene. The sealed tank allows for the use of chlorine tablets to kill harmful bacteria that may be living in the water, helping protect the user and the public from harm.

### **Features**

Foot pump allows for hands-free cleaning, making the Wave more user friendly.

High-pressure nozzle for maximum dispersement of water.

Latch to lock down and secure fresh and gray water compartments.

Large gray and fresh water compartments completely separated to prevent crosscontamination.