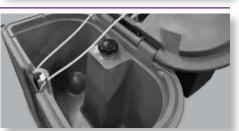

### **Features**

Foot pump allows for hands-free cleaning, making the Wave more user friendly.

High-pressure nozzle for maximum dispersement of water.

Latch to lock down and secure fresh and gray water compartments.

Large gray and fresh water compartments completely separated to prevent crosscontamination.