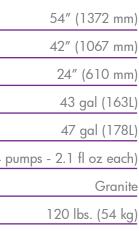

#### Specs

| Height           |         |
|------------------|---------|
| Width            |         |
| Depth            |         |
| Fresh Water      |         |
| Gray/Waste Water |         |
| Number of Uses   | 630+ (4 |
| Color            |         |
| Weight           |         |